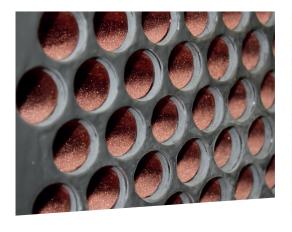

xes from leakages and prevents early replacements. The dissimilar metals of the tubes and sheet can react strongly with each other under influence of salts and other electrolytes. This galvanic reaction between the two metals is prevented by means of a smooth and chemically resistant coating. Erosion of the surfaces is prevented by applying a hard ceramic filled cladding. The special pretreatment ensures perfect adhesion, smooth surfaces, prevents pressure drop and guarantees an extra protection at critical areas. Blasting is low in dust, and the coating free of VOC, which makes the treatment suitable for both factory and site application. The coatings can also be used for reconstruction of severely corroded baffle plates, this prevents capacity loss.

### WITH BLYGOLD CERAFILL & CERATEC



### WITHOUT BLYGOLD CERAFILL & CERATEC



### **Special products**

Blygold Cerafill & Ceratec: VOC free, ceramic reinforced two-component epoxy coatings especially developed for the protection of water-cooled condensers. Cerafill & Ceratec stand apart from the rest. They have excellent chemical, mechanical and erosion resistance. Pretreatment typically consists of low-in-dust-blasting, to prevent nuisance especially at on-site applications. Blygold Cerafill & Ceratec offer excellent protection with negligible effect on the flow properties of the unit.

- ✓ Ceramic reinforced
- ✓ 5.000 hours salt spray test
- ✓ 2-component
- ✓ Strong erosion resistance
- ✓ 100% solid content

## **WORKING PROCEDURE**

- 1. Draining water, dismounting boxes.
- Insert plugs to prevent blasting damage and c