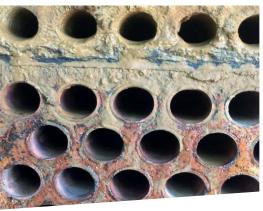

cements. The dissimilar metals of the tubes and sheet can react strongly with each other under influence of salts and other electrolytes. This galvanic reaction between the two metals is prevented by means of a smooth and chemically resistant coating. Erosion of the surfaces is prevented by applying a hard ceramic filled cladding. The special pretreatment ensures perfect adhesion, smooth surfaces, prevents pressure drop and guarantees an extra protection at critical areas. Blasting is low in dust, and the coating free of VOC, which makes the treatment suitable for both factory and site application. The coatings can also be used for reconstruction of severely corroded baffle plates, this prevents capacity loss.

### WITH BLYGOLD CERAFILL & CERATEC



### WITHOUT BLYGOLD CERAFILL & CERATEC



### **Special products**

Blygold Cerafill & Ceratec: VOC free, ceramic reinforced two-component epoxy coatings especially developed for the protection of water-cooled condensers. Cerafill & Ceratec stand apart from the rest. They have excellent chemical, mechanical and erosion resistance. Pretreatment typically consists of low-in-dust-blasting, to prevent nuisance especially at on-site applications. Blygold Cerafill & Ceratec offer excellent protection with negligible effect on the flow properties of the unit.

- ✓ Ceramic reinforced
- ✓ 5.000 hours salt spray test
- ✓ 2-component
- ✓ Strong erosion resistance
- ✓ 100% solid content

## **WORKING PROCEDURE**

- 1. Draining water, dismounting boxes.
- Insert plugs to prevent blasting damage and coating in tubes
- 3. Surface preparation: