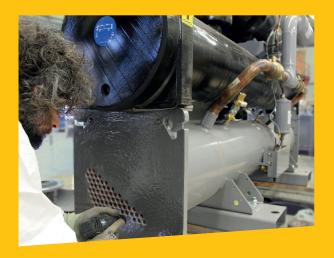

Blygold protects tube sheets and water boxes from leakages and prevents early replacements. The dissimilar metals of the tubes and sheet can react strongly with each other under influence of salts and other electrolytes. This galvanic reaction between the two metals is prevented by means of a smooth and chemically resistant coating. Erosion of the surfaces is prevented by applying a hard ceramic filled cladding. The special pretreatment ensures perfect adhesion, smooth surfaces, prevents pressure drop and guarantees an extra protection at critical areas. Blasting is low in dust, and the coating free of VOC, which makes the treatment suitable for both factory and site application. The coatings can also be used for reconstruction of severely corroded baffle plates, this prevents capacity loss.

## **WORKING PROCEDURE**

- 1. Draining water, dismounting boxes.
- Insert plugs to prevent blasting damage and coating in tubes
- 3. Surface preparation: blasting. Creating surface roughness for optimal adhesion of protective coating.
- 4. Verification blasting result and salt contamination test.
- 5. Coating application: Blygold Ceratec. Applied in 2 layers to enable visual quality and layer thickness control.
- 6. Dry layer thickness verification and pinhole detection.
- 7. Removal of plugs & tube entry honing.
- 8. Remounting water boxes. Seal renewal, bolt lubrication, controlled bolt tightening.