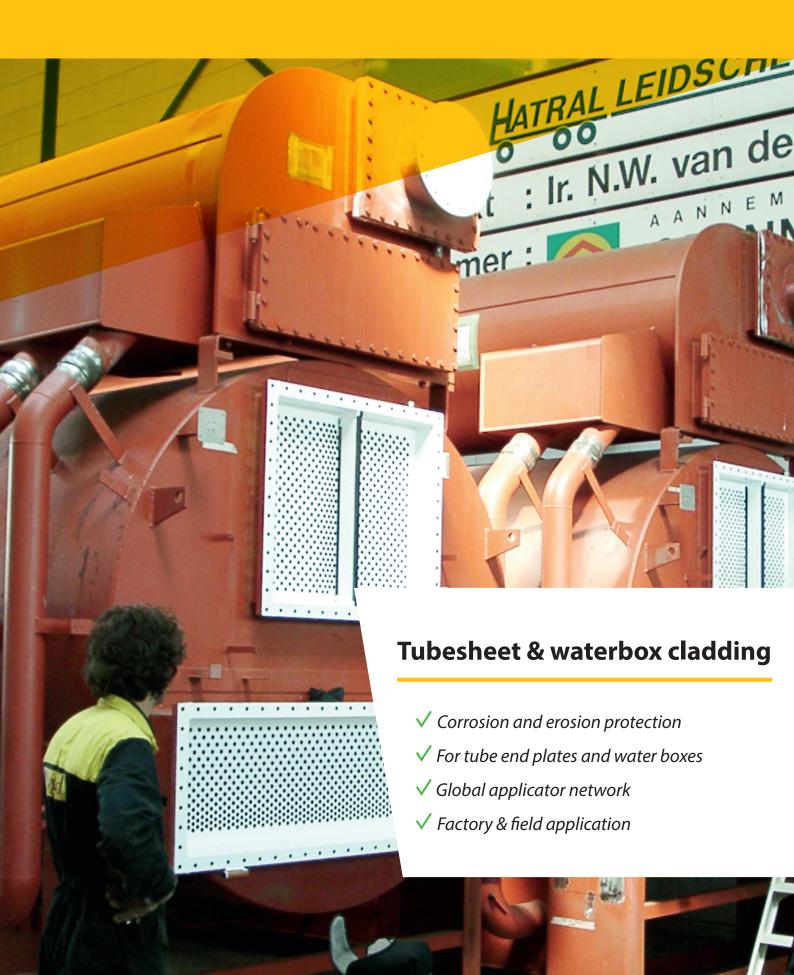

Blygold protects tube sheets and water boxes from leakages and prevents early replacements. The dissimilar metals of the tubes and sheet can react strongly with each other under influence of salts and other electrolytes. This galvanic reaction between the two metals is prevented by means of a smooth and chemically resistant coating. Erosion of the surfaces is prevented by applying a hard ceramic filled cladding. The special pretreatment ensures perfect adhesion, smooth surfaces, prevents pressure drop and guarantees an extra protection at critical areas. Blasting is low in dust, and the coating free of VOC, which makes the treatment suitable for both factory and site application. The coatings can also be used for reconstruction of severely corroded baffle plates, this prevents capacity loss.

### **Special products**

Blygold Cerafill & Ceratec: VOC free, ceramic reinforced two-component epoxy coatings especially developed for the protection of water-cooled condensers. Cerafill & Ceratec stand apart from the rest. They have excellent chemical, mechanical and erosion resistance. Pretreatment typically consists of low-in-dust-blasting, to prevent nuisance especially at on-site applications. Blygold Cerafill & Ceratec offer excellent protection with negligible effect on the flow properties of the unit.